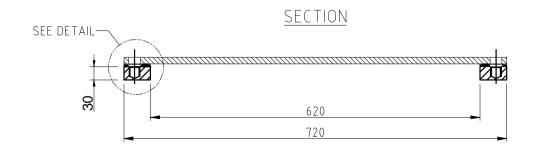

| SUBject: STEEL MANHOLE C/O 600x400 TYPE A - OVAL |      |                      |               |               |                  |  |
|--------------------------------------------------|------|----------------------|---------------|---------------|------------------|--|
| 4                                                | 20   | Bolt M <b>16</b> x30 | Steel 8.8     | DIN 933       | Hot dipped galv. |  |
| 3                                                | 1    | Seal                 | Nitril        | DIN 83403-A   | 65±5° Shore A    |  |
| 2                                                | 1    | Manhole cover        | Steel Grade A |               |                  |  |
| 1                                                | 1    | Manhole ring         | Steel Grade A |               |                  |  |
| Pos.                                             | Qty. | Description          | Material      | Type/Drw. No. | Remarks          |  |