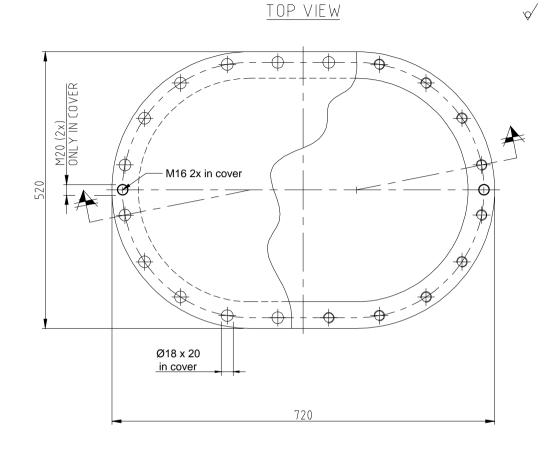

| SUBject: STEEL MANHOLE C/O 600x400 TYPE A - OVAL |      |                      |               |               |                  |  |
|--------------------------------------------------|------|----------------------|---------------|---------------|------------------|--|
| 4                                                | 20   | Bolt M <b>16</b> x30 | Steel 8.8     | DIN 933       | Hot dipped galv. |  |
| 3                                                | 1    | Seal                 | Nitril        | DIN 83403-A   | 65±5° Shore A    |  |
| 2                                                | 1    | Manhole cover        | Steel Grade A |               |                  |  |
| 1                                                | 1    | Manhole ring         | Steel Grade A |               |                  |  |
| Pos.                                             | Qty. | Description          | Material      | Type/Drw. No. | Remarks          |  |