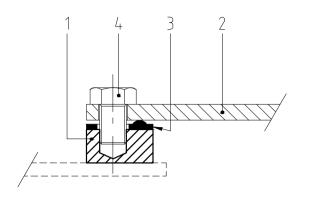

| SUBject: STEEL MANHOLE C/O 600x400 TYPE A - OVAL |      |                      |               |               |                  |  |
|--------------------------------------------------|------|----------------------|---------------|---------------|------------------|--|
| 4                                                | 20   | Bolt M <b>16</b> x30 | Steel 8.8     | DIN 933       | Hot dipped galv. |  |
| 3                                                | 1    | Seal                 | Nitril        | DIN 83403-A   | 65±5° Shore A    |  |
| 2                                                | 1    | Manhole cover        | Steel Grade A |               |                  |  |
| 1                                                | 1    | Manhole ring         | Steel Grade A |               |                  |  |
| Pos.                                             | Qty. | Description          | Material      | Type/Drw. No. | Remarks          |  |