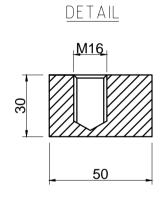

| SUBject: STEEL MANHOLE C/O 600x400 TYPE A - OVAL |      |                      |               |               |                  |  |
|--------------------------------------------------|------|----------------------|---------------|---------------|------------------|--|
| 4                                                | 20   | Bolt M <b>16</b> x30 | Steel 8.8     | DIN 933       | Hot dipped galv. |  |
| 3                                                | 1    | Seal                 | Nitril        | DIN 83403-A   | 65±5° Shore A    |  |
| 2                                                | 1    | Manhole cover        | Steel Grade A |               |                  |  |
| 1                                                | 1    | Manhole ring         | Steel Grade A |               |                  |  |
| Pos.                                             | Qty. | Description          | Material      | Type/Drw. No. | Remarks          |  |